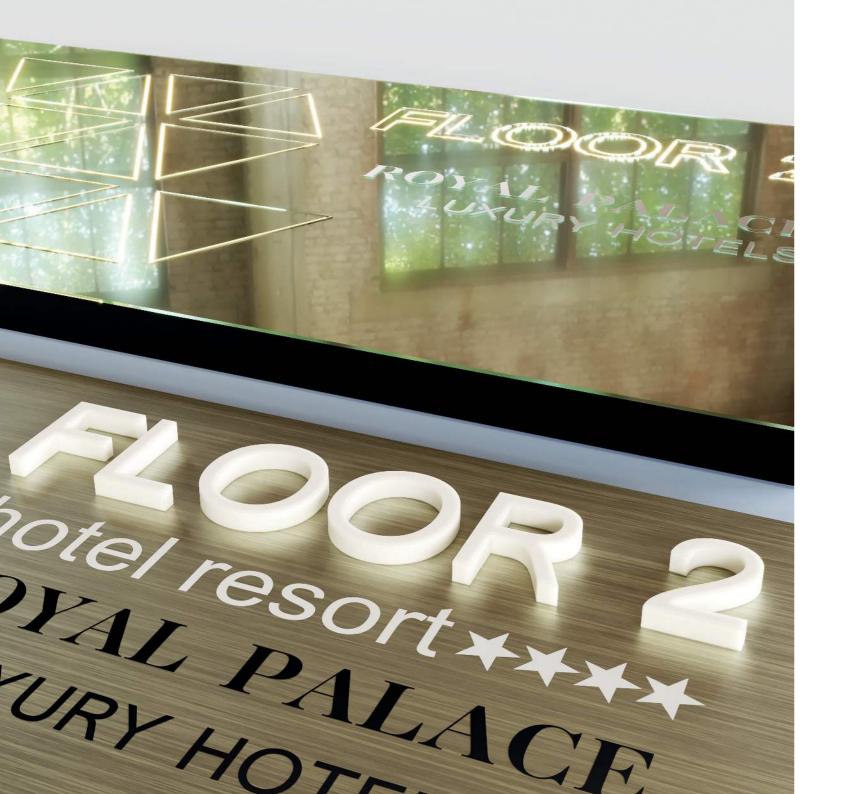

FLOOR 2 hotel resort \*\*\*\*

**EXIT** 

room 308

<sup>room</sup>308

308 woo

....

ROOM 308

10 10 10