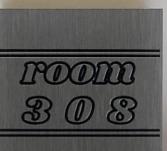

FLOOR 2 hotel resort \*\*\*\*

**EXIT** 

room 308

<sup>room</sup>308

308 woo

....

ROOM 308

10 10 10