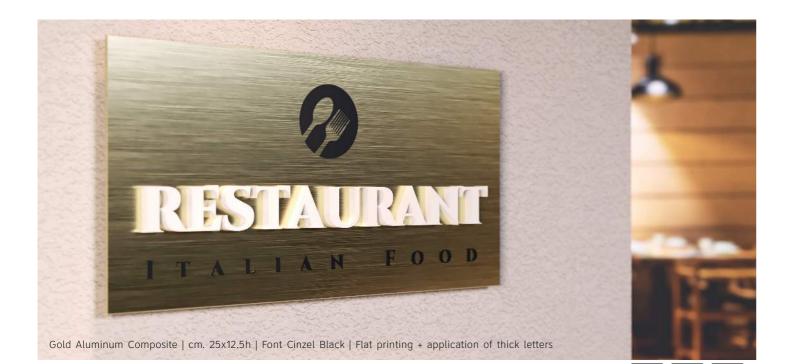

### FLAT PRINT On WOOD and DIBOND

#### **RELIEF PRINT** On WOOD and DIBOND

LASER MARKING On WOOD, DIBOND and MIRROR PLEX

RELIEFS **IN PLEXIGLAS** On WOOD, DIBOND and MIRROR PLEX

LED LIGHTING **On PLEX MIRROR** 

Plywood | cm. 25x12.5h | Font Ananda/Candara | Flat print | Laser marking