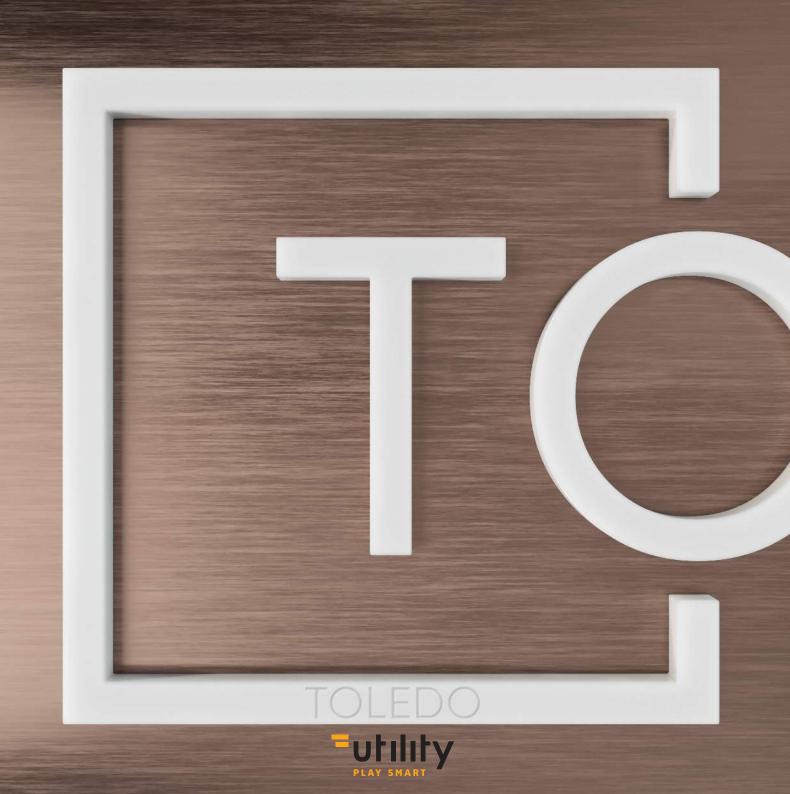

We have created our orientation system, elegant, efficient, and orderly. Toledo by Futility is a line of fully customizable signage and directional wall plates made with artisanal authenticity.

The personalization of the plates is sensitive to the specific requests of the customer. The image of the signage can identify the internal spaces of an accommodation facility, at the same time make a unique environment. It is made by combining the use of different processes with materials such as Dibond, wood, and forex and with refined plexiglas applications.

### CUSTOMIZED SIGNAL PLATES FOR A UNIQUE IDENTITY

Resort