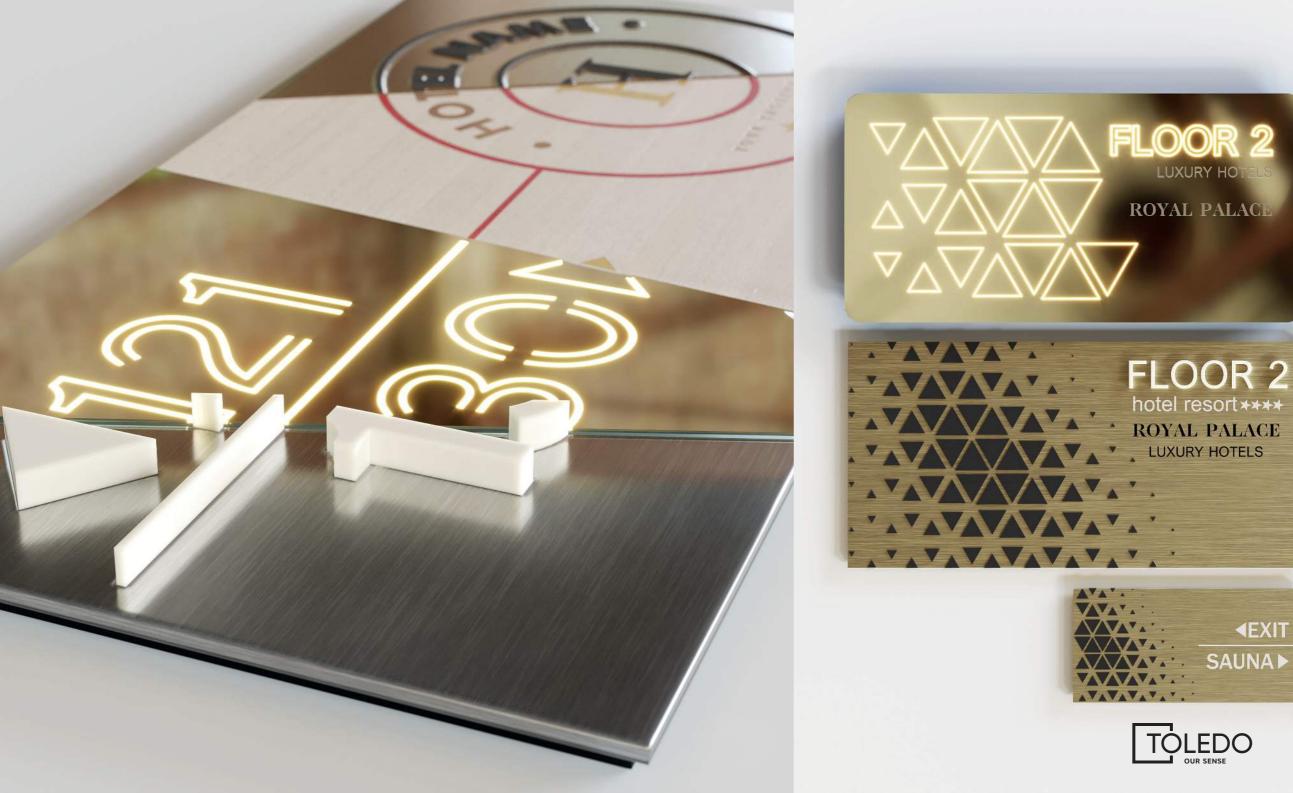

### ROYAL PALACE

FLOOR 2 hotel resort \*\*\*\*

**EXIT** 

room 308

<sup>room</sup>308

308 woo

....

ROOM 308

10 10 10