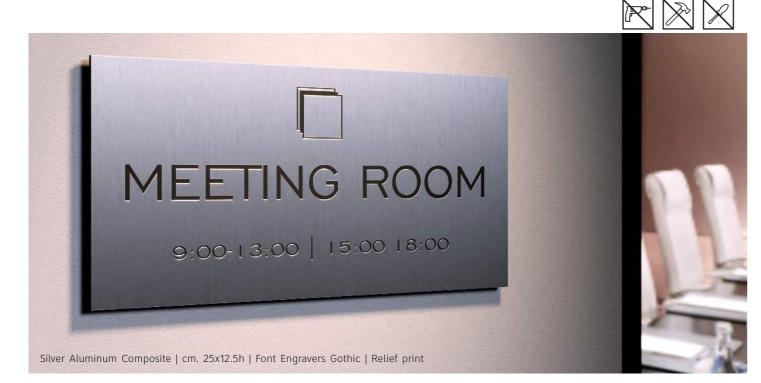

#### **RELIEF PRINT** On WOOD and DIBOND

LASER MARKING On WOOD, DIBOND and MIRROR PLEX

RELIEFS **IN PLEXIGLAS** On WOOD, DIBOND and MIRROR PLEX

LED LIGHTING **On PLEX MIRROR** 

Plywood | cm. 25x12.5h | Font Ananda/Candara | Flat print | Laser marking