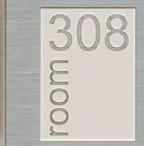

FLOOR 2 hotel resort \*\*\*\*

**EXIT** 

room 308

<sup>room</sup>308

308 woo

....

ROOM 308

10 10 10