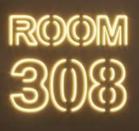

FLOOR 2 hotel resort \*\*\*\*

**EXIT** 

room 308

<sup>room</sup>308

308 woo

....

ROOM 308

10 10 10