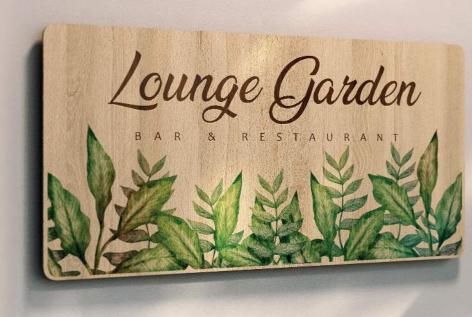

### Lounce Area

BOLD REGULAR BOOK LIGHT THIN cm. 50x25 cm. 25x25 cm. 25x12,5 cm. 20x10 cm. 12,5x12,5

> 2 CHOOSE THE FORMAT IDEAL **OR REQUEST** THE FORMAT FAVORITE

CHOOSE **THE MATERIALS\*** MORE ONLINE WITH YOUR STYLE