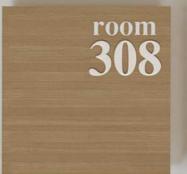

FLOOR 2 hotel resort \*\*\*\*

**EXIT** 

room 308

<sup>room</sup>308

308 woo

....

ROOM 308

10 10 10