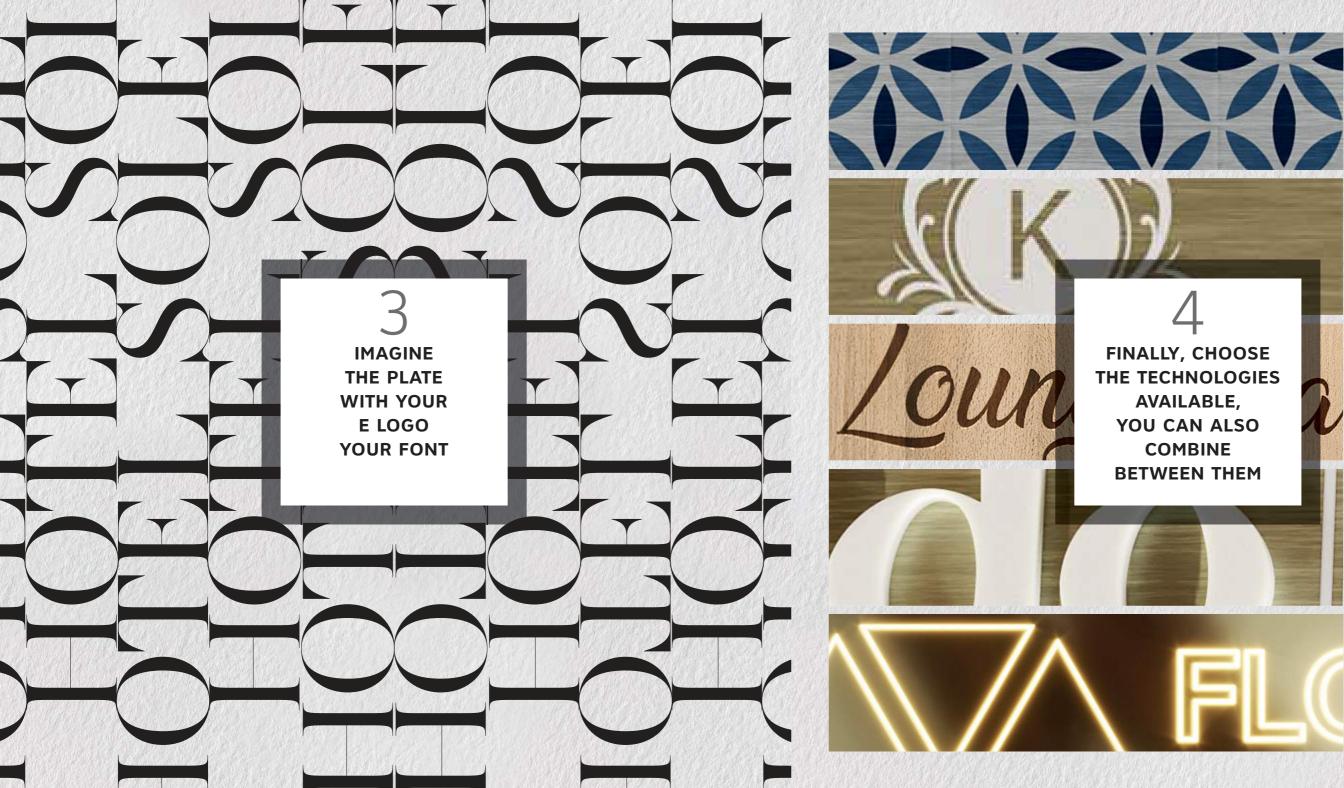

### Lounce Area

BOLD REGULAR BOOK LIGHT THIN cm. 50x25 cm. 25x25 cm. 25x12,5 cm. 20x10 cm. 12,5x12,5

> 2 CHOOSE THE FORMAT IDEAL **OR REQUEST** THE FORMAT FAVORITE

CHOOSE **THE MATERIALS\*** MORE ONLINE WITH YOUR STYLE

\*choose among the many available materials

huhmhn Innhalminihminihminihmi