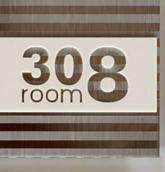

FLOOR 2 hotel resort \*\*\*\*

**EXIT** 

room 308

<sup>room</sup>308

308 woo

....

ROOM 308

10 10 10