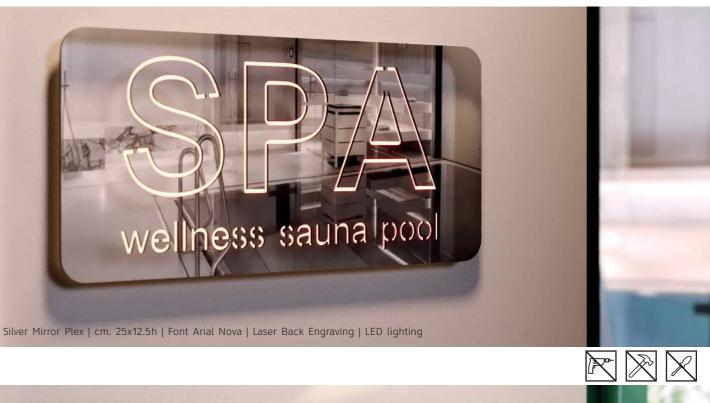

#### **RELIEF PRINT** On WOOD and DIBOND

LASER MARKING On WOOD, DIBOND and MIRROR PLEX

RELIEFS **IN PLEXIGLAS** On WOOD, DIBOND and MIRROR PLEX

LED LIGHTING **On PLEX MIRROR** 

Plywood | cm. 25x12.5h | Font Ananda/Candara | Flat print | Laser marking