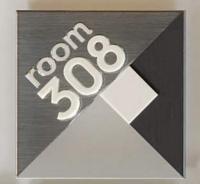

FLOOR 2 hotel resort \*\*\*\*

**EXIT** 

room 308

<sup>room</sup>308

308 woo

....

ROOM 308

10 10 10