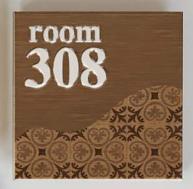

FLOOR 2 hotel resort \*\*\*\*

**EXIT** 

room 308

<sup>room</sup>308

308 woo

....

ROOM 308

10 10 10