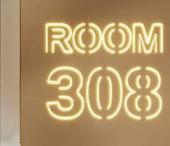

FLOOR 2 hotel resort \*\*\*\*

**EXIT** 

room 308

<sup>room</sup>308

308 woo

....

ROOM 308

10 10 10