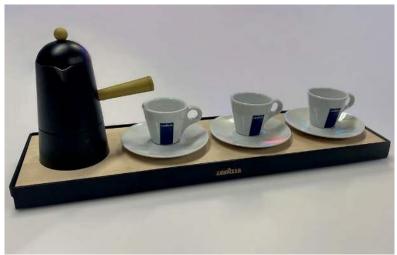

#### Away from home accessories

pop material napkin holders sugar sachet holder trays capsule dispenser coffee station drip coffee

enrich the materials

we design for a *charming* coffee brands experience | 4