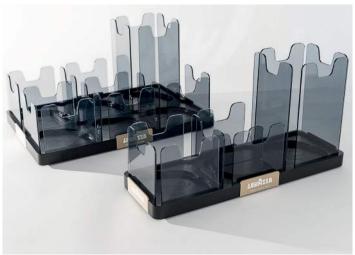

#### Away from home accessories

pop material napkin holders sugar sachet holder trays capsule dispenser coffee station drip coffee

enrich the materials

we design for a *charming* coffee brands experience | 4