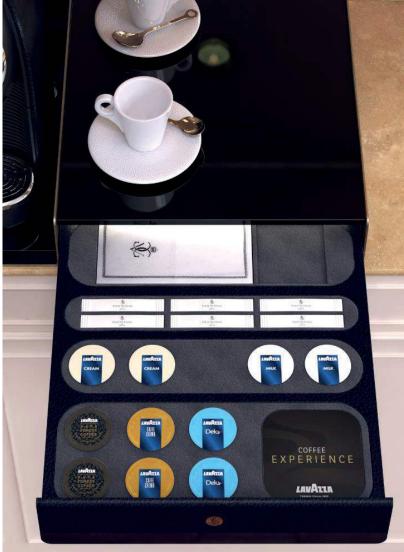

#### Away from home accessories

pop material napkin holders sugar sachet holder trays capsule dispenser coffee station drip coffee

enrich the materials

we design for a *charming* coffee brands experience | 4